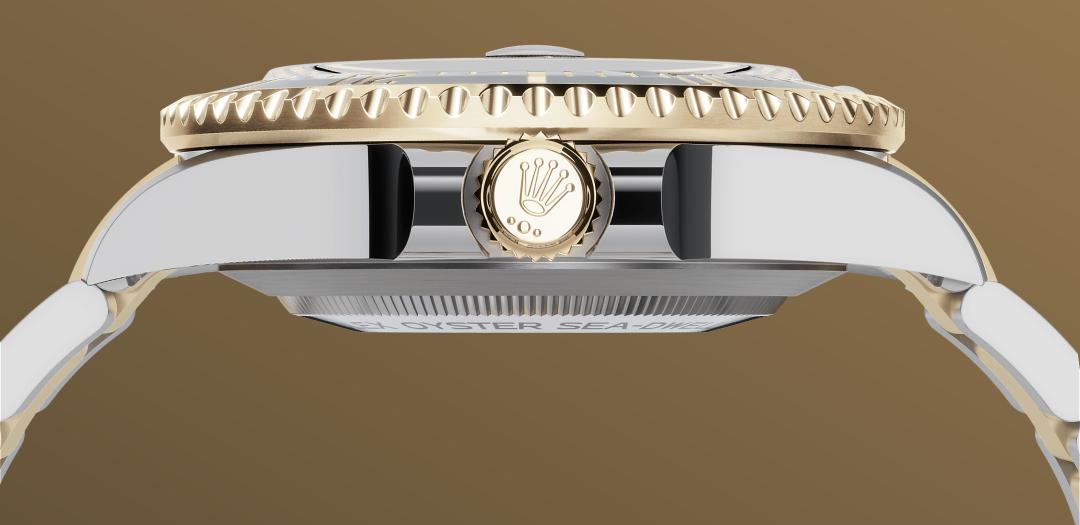

## A meeting of two metals

Gold is coveted for its lustre and nobility. Steel reinforces strength and reliability. Together, they harmoniously combine the best of their properties.

A true Rolex signature, Rolesor has featured on Rolex models since the early 1930s, and was trademarked as a name in 1933. It is one of the prominent pillars of the Oyster collection.

#### **Oyster Architecture**

Monobloc middle case, screw-down case back and winding crown

#### **Winding Crown**

Screw-down, Triplock triple waterproofness system