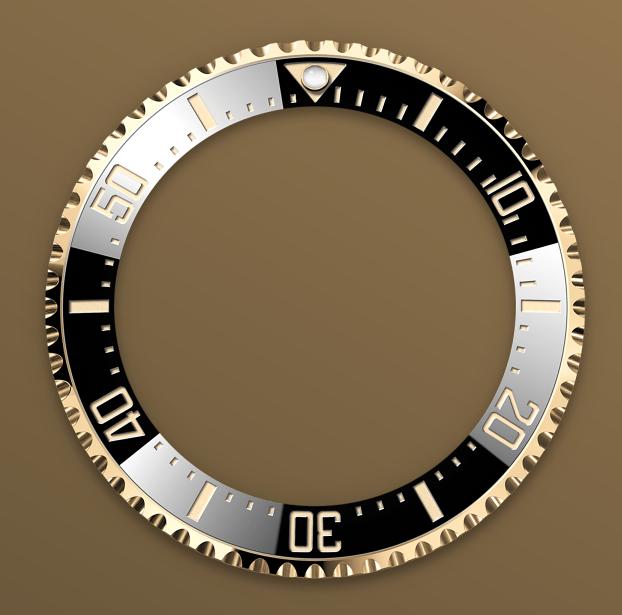

## Legendary divers' watch

The 60-minute graduated, unidirectional rotatable bezel of the Sea-Dweller enables divers to precisely and safely monitor their dive and decompression times.

It is equipped with a patented black Cerachrom bezel insert manufactured by Rolex in a virtually scratchproof ceramic whose colour is unaffected by ultraviolet rays. The graduation is coated via PVD (Physical Vapour Deposition) with a thin layer of gold. The sleek black dial features large Chromalight hour markers and hands, filled with

#### Bezel

Unidirectional rotatable 60-minute graduated, scratch-resistant Cerachrom insert in black ceramic, numerals and graduations coated in feet, helium escape valve gold