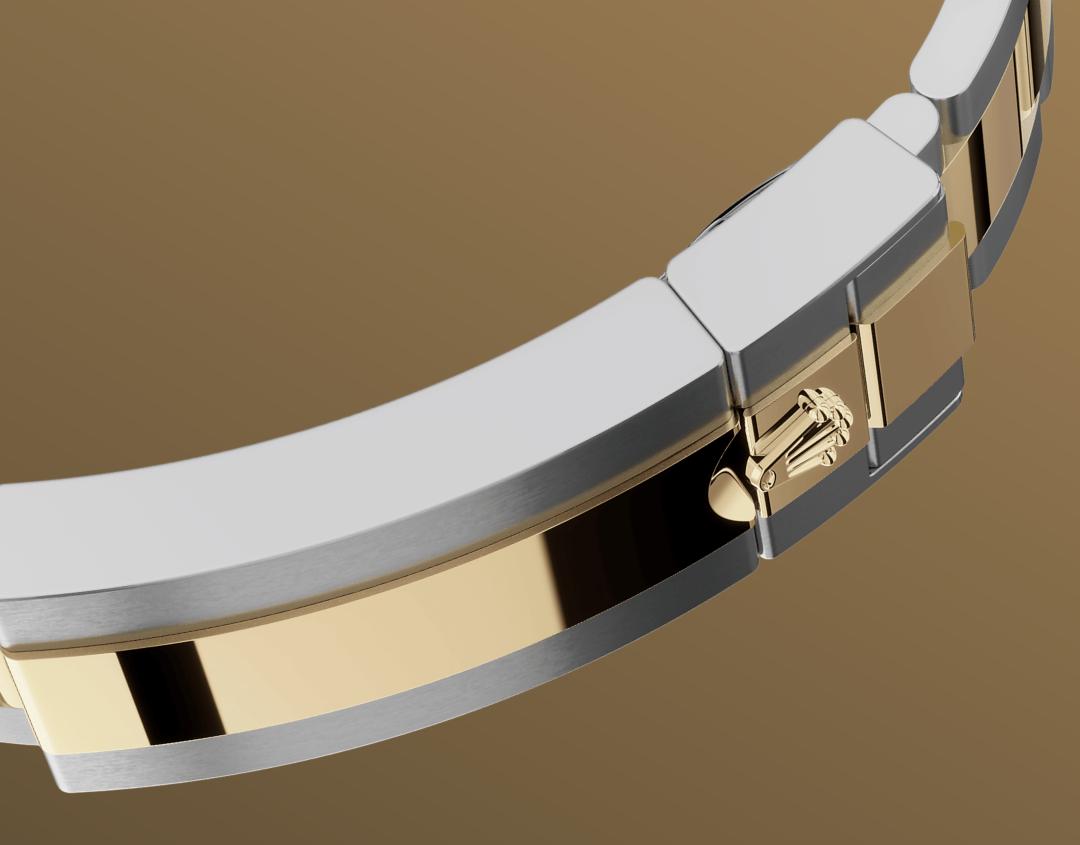

## Alchemy of form and function

The Oyster bracelet is a perfect alchemy of form and function, aesthetics and technology, designed to be both robust and comfortable.

It is equipped with an Oysterlock clasp, which prevents accidental opening, and an ingenious Glidelock, allowing fine adjustments of the bracelet without using any tools — and allowing it to be worn comfortably over a diving suit.

#### Clasp

Folding Oysterlock safety clasp with Rolex Glidelock extension system