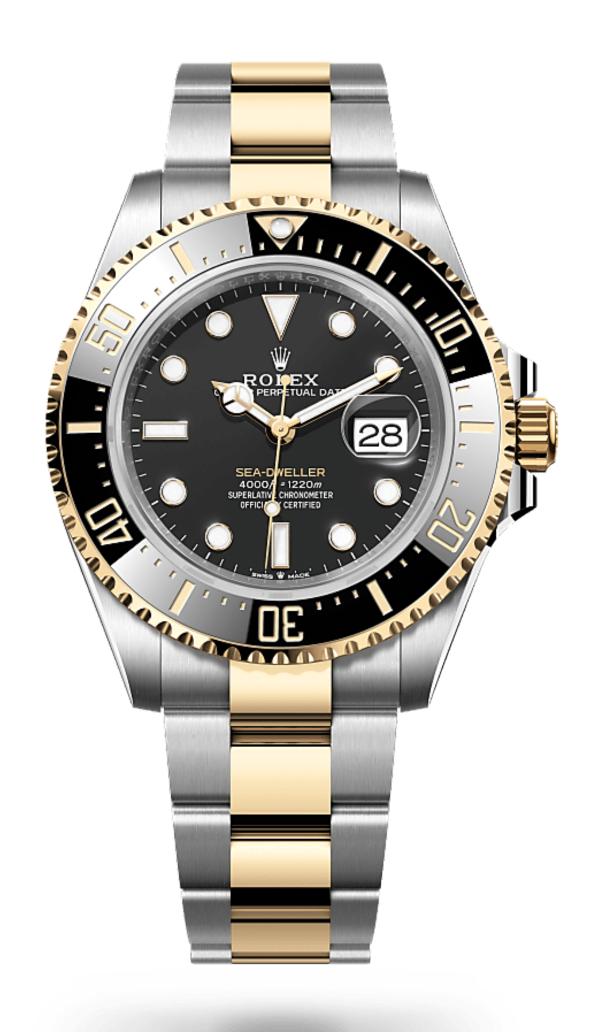

## Sea-Dweller

Oyster, 43 mm, Oystersteel and yellow gold

The Oyster Perpetual Sea-Dweller in Oystersteel and yellow gold with a Cerachrom bezel insert in black ceramic and an Oyster bracelet.

CERAMIC BEZEL AND LUMINESCENT DISPLAY

## Legendary divers' watch

The 60-minute graduated, unidirectional rotatable bezel of the Sea-Dweller enables divers to precisely and safely monitor their dive and decompression times.

It is equipped with a patented black Cerachrom bezel insert manufactured by Rolex in a virtually scratchproof ceramic whose colour is unaffected by ultraviolet rays. The graduation is coated via PVD (Physical Vapour Deposition) with a thin layer of gold. The sleek black dial features large Chromalight hour markers and hands, filled with

## A meeting of two metals

Gold is coveted for its lustre and nobility. Steel reinforces strength and reliability. Together, they harmoniously combine the best of their properties.

A true Rolex signature, Rolesor has featured on Rolex models since the early 1930s, and was trademarked as a name in 1933. It is one of the prominent pillars of the Oyster collection.

## More Sea-Dweller technical details

Reference 126603

#### **Type**

Oyster, 43 mm, Oystersteel and yellow gold

#### **Material**

Yellow Rolesor

#### Bezel

Unidirectional rotatable 60-minute graduated, scratch-resistant Cerachrom insert in black ceramic, numerals and graduations coated in feet, helium escape valve gold

#### **Bracelet Material**

Yellow Rolesor - combination of Oystersteel and yellow gold