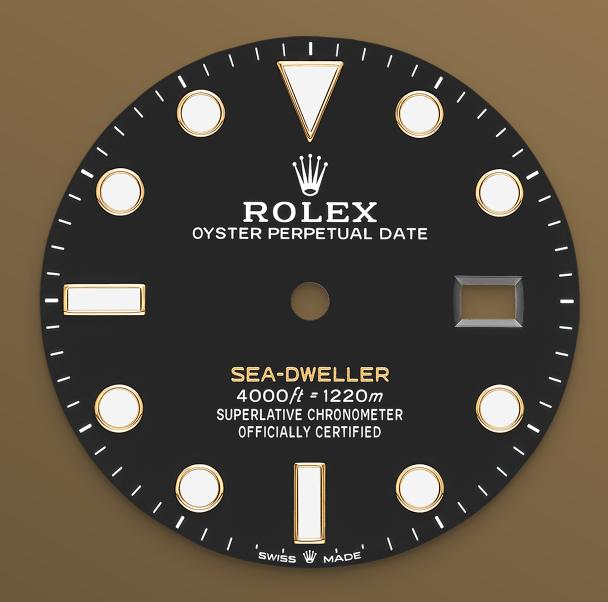

## Inspired by the original

The black dial of the Sea-Dweller has the large hands and indices reserved for Rolex professional models. The dial bears the name Sea-Dweller inscribed in a yellow hue, echoing the colour of the yellow gold.

When the Sea-Dweller was updated in 2017, this lettering was in red, in reference to the original model. The innovative Chromalight display on the dial pushes back the boundaries of visibility in dark environments. Its distinctive blue glow lasts up to eight hours with a uniform luminosity,

practically twice as long as that of standard luminescent materials.

YELLOW ROLESOR

#### **Type**

Intense black

#### **Details**

Highly legible Chromalight display with long-lasting blue luminescence