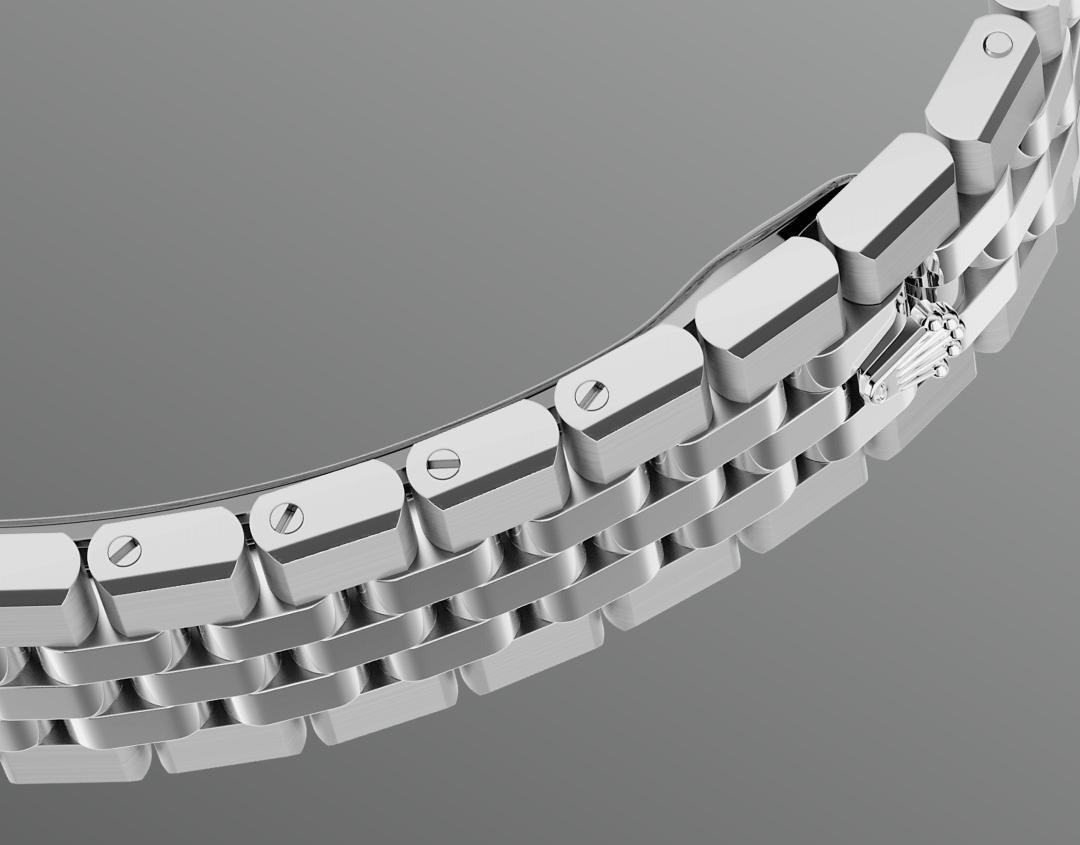

# Seamless integrated design

Specially designed for this watch, the Flat Jubilee bracelet is a reinterpretation of the emblematic Jubilee bracelet. The Flat Jubilee differs in that all the links are flat and merges seamlessly with the Oyster case to form a balanced, harmonious whole, with the alternation of polished and technical satin finishings.

Moreover, the top edges of the bracelet's outer links are bevelled, as are those of the middle case,

and the resulting chamfers polished, creating the appearance of a continuous ribbon of light. It is equipped with a concealed folding Crownclasp.