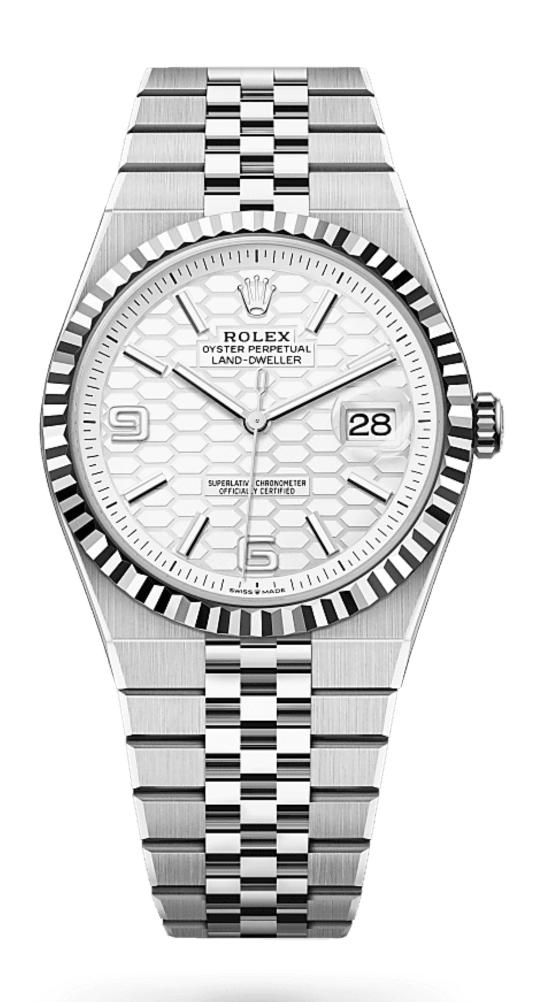

## Land-Dweller 40

Oyster, 40 mm, Oystersteel and white gold

The Land-Dweller 40 in Oystersteel and white gold with an intense white, honeycomb-motif dial and Flat Jubilee bracelet.

INTENSE WHITE DIAL

#### **Type**

Oyster, 40 mm, Oystersteel and white gold

#### **Material**

White Rolesor