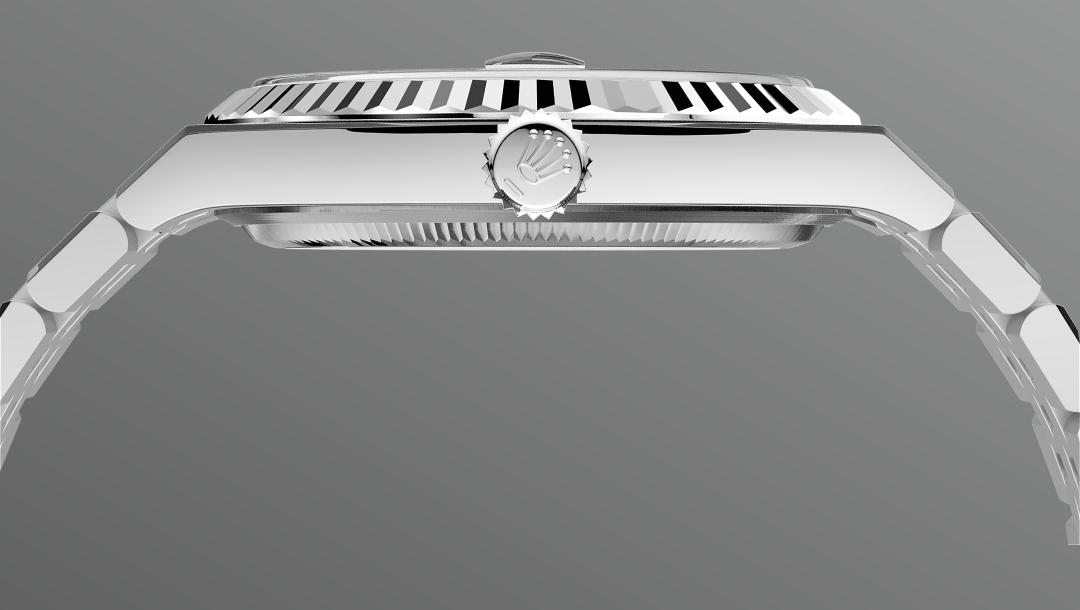

## A Rolex signature

The Rolex fluted bezel is a mark of distinction. Originally, the fluting of the Oyster bezel had a functional purpose: it served to screw the bezel onto the case helping to ensure the waterproofness of the watch.

It was therefore identical to the fluting on the case back, which was also screwed onto the case for waterproofness, using specific Rolex tools. Over time, the fluting became an aesthetic element, a genuine Rolex signature feature. Today the fluted

bezel is a mark of distinction, in gold on this Land-Dweller 40.

WHITE ROLESOR

# A meeting of two metals

Gold is coveted for its lustre and nobility. Steel reinforces strength and reliability. Together, they harmoniously combine the best of their properties.

A true Rolex signature, Rolesor has featured on Rolex models since the early 1930s, and was trademarked as a name in 1933. It is one of the prominent pillars of the Oyster collection.