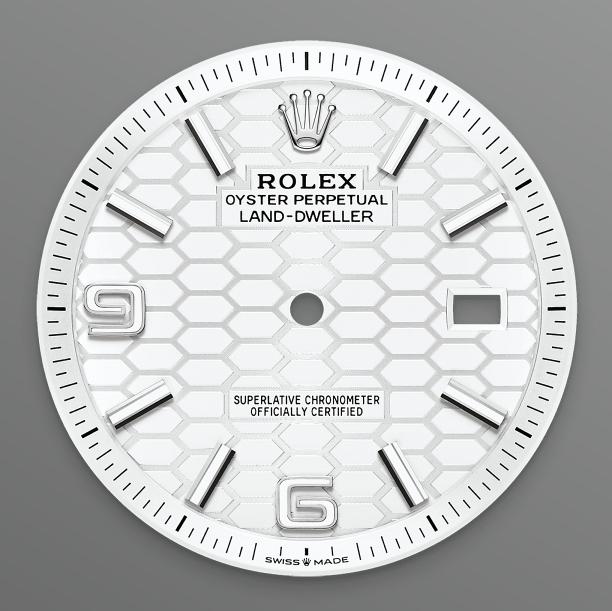

### Honeycomb motif

This dial is adorned with a honeycomb motif with a satin finish. Its creation calls on traditional craftsmanship and high-technology methods, all mastered in-house.

The honeycomb structure is cut with a femtosecond laser, which is also used to etch the delicate lines in the grooves separating each cell. The dial features a Chromalight display, the luminescent open numerals and index hour markers grant optimal legibility in any situation.

The hands are also luminescent and have been specially designed for the model.

FLUTED BEZEL

#### **Details**

Highly legible Chromalight display with long-lasting blue luminescence