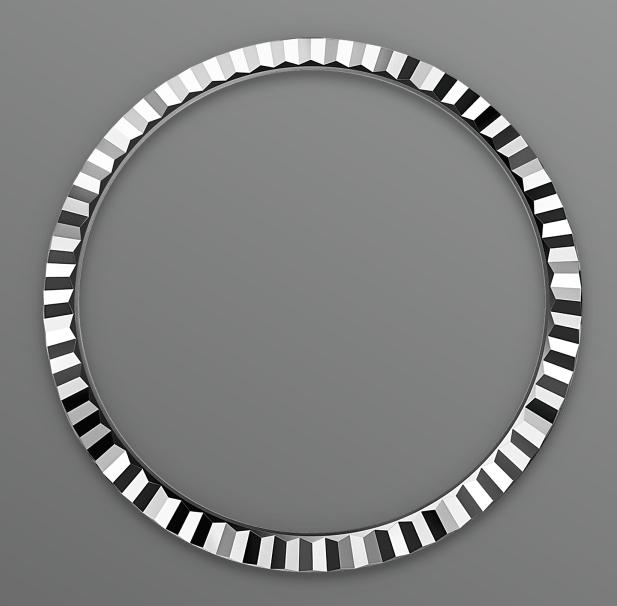

## A Rolex signature

The Rolex fluted bezel is a mark of distinction. Originally, the fluting of the Oyster bezel had a functional purpose: it served to screw the bezel onto the case helping to ensure the waterproofness of the watch.

It was therefore identical to the fluting on the case back, which was also screwed onto the case for waterproofness, using specific Rolex tools. Over time, the fluting became an aesthetic element, a genuine Rolex signature feature. Today the fluted

bezel is a mark of distinction, in gold on this Land-Dweller 40.

WHITE ROLESOR

#### Bezel

Fluted